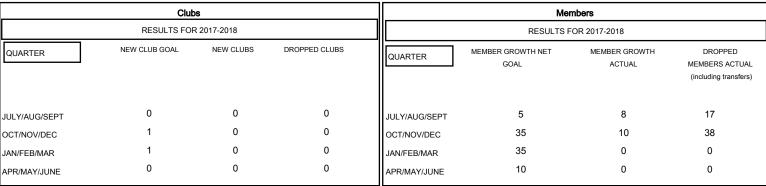

## MONTHLY MEMBERSHIP PROGRESS REPORT

District 126

Results as of: 12/31/2017

## GMT: MIKLOS HORVATH LOCATION CROATIA GMT CA



## GOALS AND ACTUAL NEW CLUBS CUMULATIVE



## GOALS AND ACTUAL MEMBERS CUMULATIVE



| DROPPED CLUBS: 0  DROPPED MEMBERS |    | 10 CLUBS OF 58 ADDED 1 OR MORE<br>NEW MEMBERS | GENDER DISTRIBUTION  MALE 604 (52.34%)  FEMALE 550 (47.66%)  Women Percentage Fiscal Year Goal: 50% |    |
|-----------------------------------|----|-----------------------------------------------|-----------------------------------------------------------------------------------------------------|----|
| DECEASED                          | 4  | CLICK HERE FOR CUMULATIVE                     | TOTAL FAMILY UNIT MEMBERS                                                                           | 25 |
| CLUB CANCELLED                    | 0  | MEMBERSHIP DATA                               |