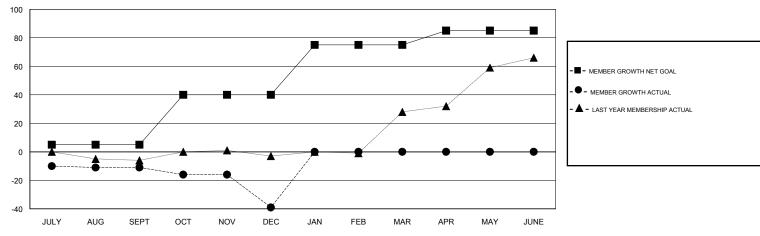

## GOALS AND ACTUAL MEMBERS CUMULATIVE

| DROPPED CLUBS: 0  DROPPED MEMBERS |    | 10 CLUBS OF 58 ADDED 1 OR MORE<br>NEW MEMBERS | GENDER DISTRIBUTION  MALE 604 (52.34%)  FEMALE 550 (47.66%)  Women Percentage Fiscal Year Goal: 50% |    |
|-----------------------------------|----|-----------------------------------------------|-----------------------------------------------------------------------------------------------------|----|
| DECEASED                          | 4  | CLICK HERE FOR CUMULATIVE                     | TOTAL FAMILY UNIT MEMBERS                                                                           | 25 |
| CLUB CANCELLED                    | 0  | MEMBERSHIP DATA                               |                                                                                                     | 40 |
| OTHER                             | 51 |                                               | FAMILY MEMBERS PAYING HALF DUES                                                                     | 13 |
| TOTAL                             | 55 |                                               |                                                                                                     |    |